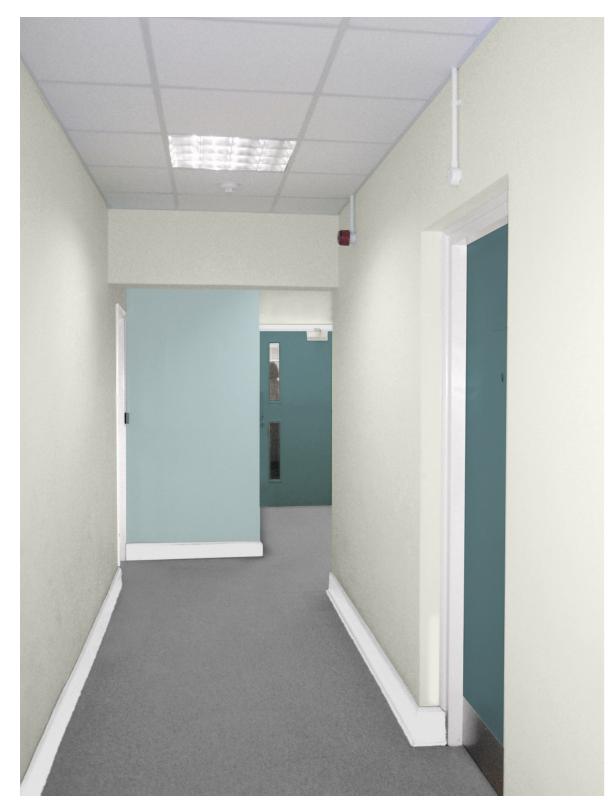

#### **BLUE CORRIDOR**

Broad Walls: NUTMEG WHITE Feature Wall: MINERAL MIST

<sup>\*</sup>Feature colour can also be used below dado, as a lower wall accent.