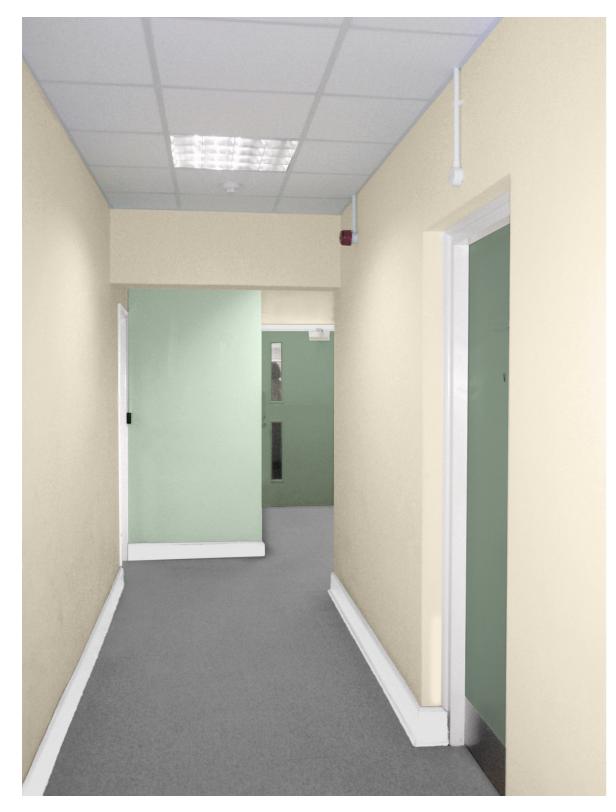

#### **COOL GREEN CORRIDOR**

Broad Walls: 40YY 83/043 Feature Wall: TUSCAN GLADE 5 Doors: SOFT FAUNA 3

<sup>\*</sup>Feature colour can also be used below dado, as a lower wall accent.