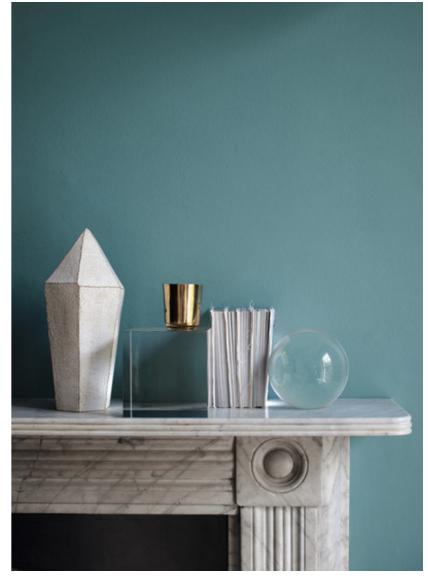

## TEAL CORRIDOR

Broad Walls: 81YY 73/041 Feature Wall: 30BG 64/072

<sup>\*</sup>Feature colour can also be used below dado, as a lower wall accent.