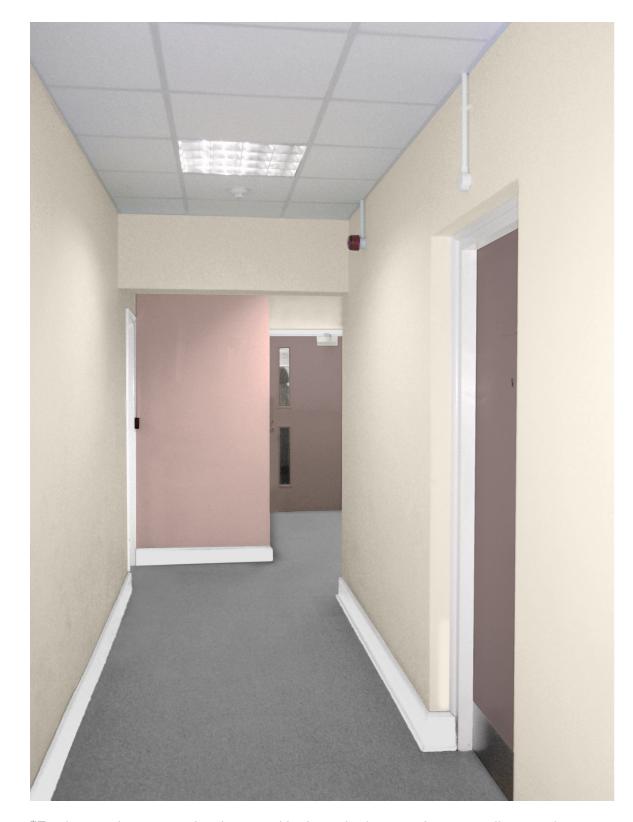

#### PINK CORRIDOR

Broad Walls: ALMOND WHITE Feature Wall: 30YR 49/097

<sup>\*</sup>Feature colour can also be used below dado, as a lower wall accent.