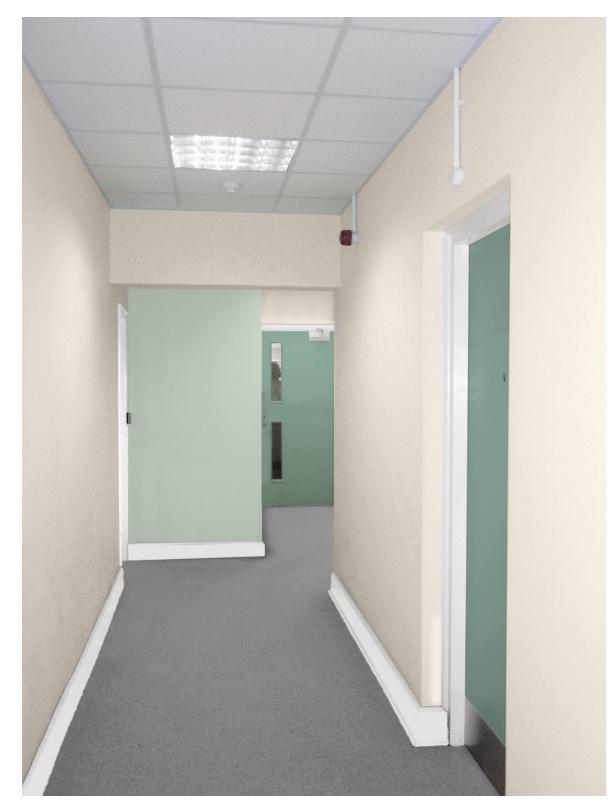

#### **COOL GREEN CORRIDOR**

Broad Walls: 40YY 83/043 Feature Wall: TUSCAN GLADE 5 Doors: SOFT FAUNA 3

<sup>\*</sup>Feature colour can also be used below dado, as a lower wall accent.