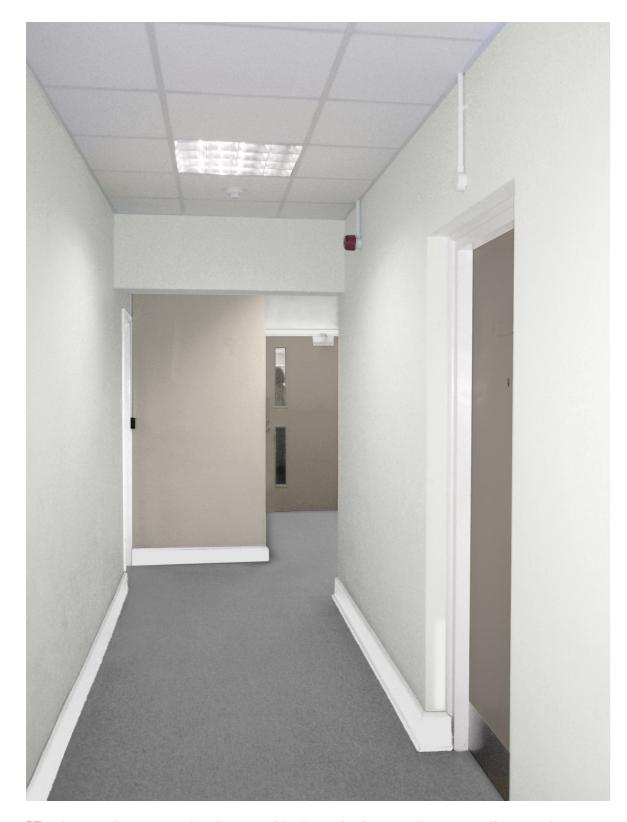

#### **BLUE CORRIDOR**

Broad Walls: NUTMEG WHITE Feature Wall: MINERAL MIST

<sup>\*</sup>Feature colour can also be used below dado, as a lower wall accent.