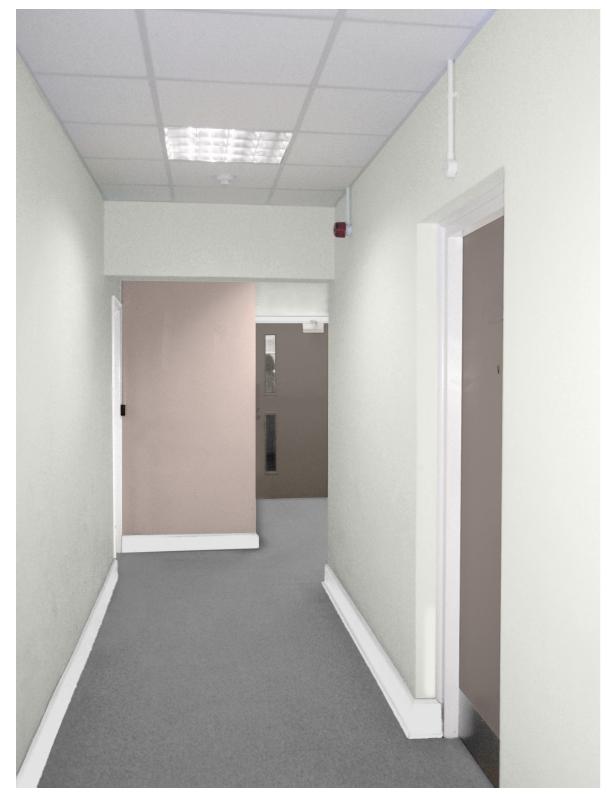

#### LILAC CORRIDOR

Broad Walls: 70BB 83/015 Feature Wall: 70BB 67/096

<sup>\*</sup>Feature colour can also be used below dado, as a lower wall accent.