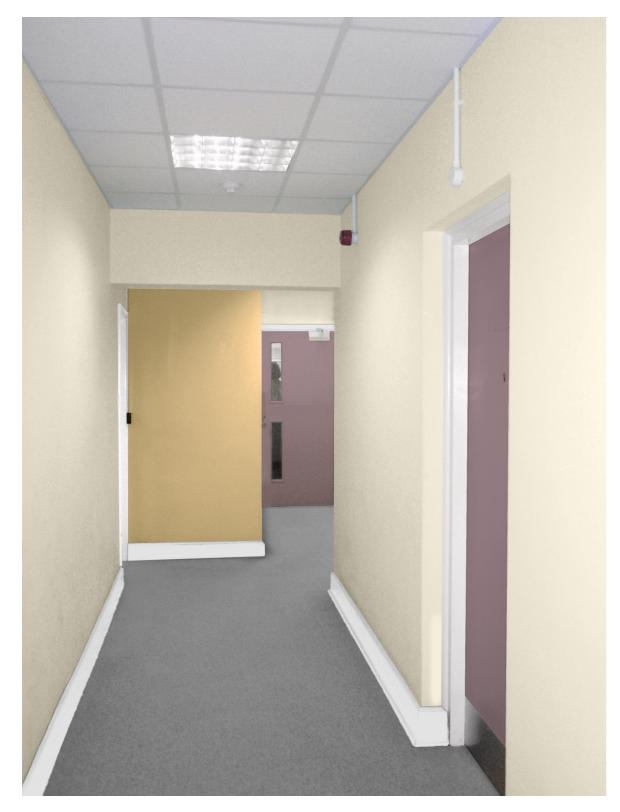

#### PINK CORRIDOR

Broad Walls: ALMOND WHITE Feature Wall: 30YR 49/097

<sup>\*</sup>Feature colour can also be used below dado, as a lower wall accent.