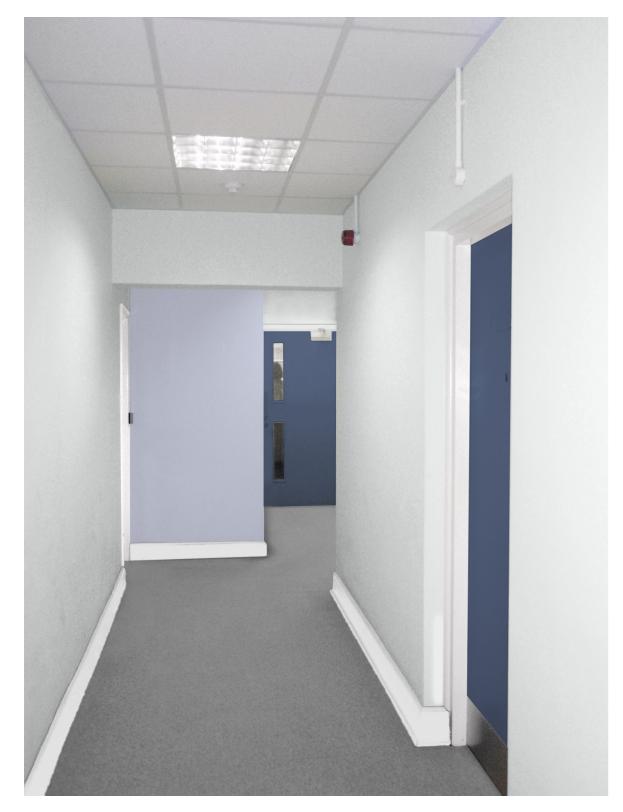

#### **BLUE CORRIDOR**

Broad Walls: NUTMEG WHITE Feature Wall: MINERAL MIST

<sup>\*</sup>Feature colour can also be used below dado, as a lower wall accent.