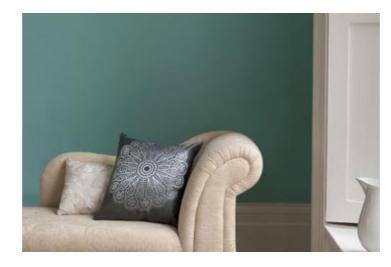

## TEAL CORRIDOR

Broad Walls: 81YY 73/041 Feature Wall: 30BG 64/072

<sup>\*</sup>Feature colour can also be used below dado, as a lower wall accent.