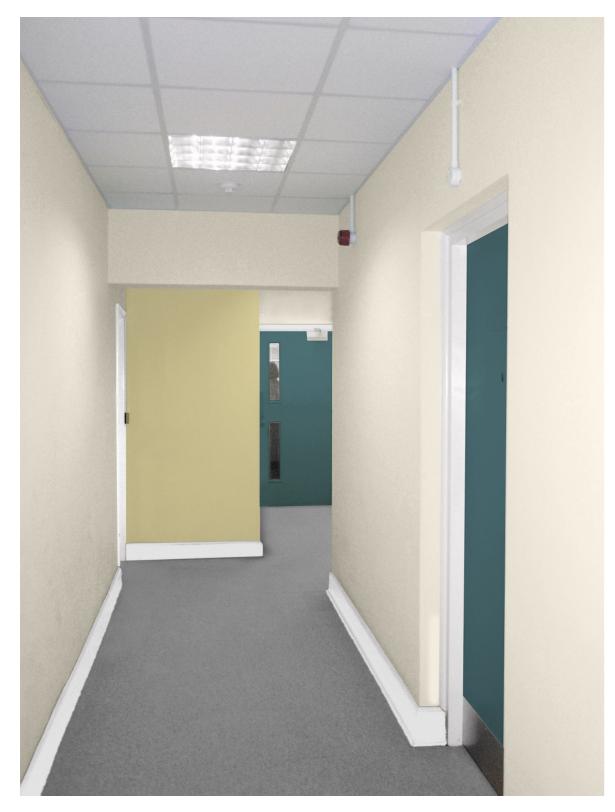

## TEAL CORRIDOR

Broad Walls: 81YY 73/041 Feature Wall: 30BG 64/072

<sup>\*</sup>Feature colour can also be used below dado, as a lower wall accent.