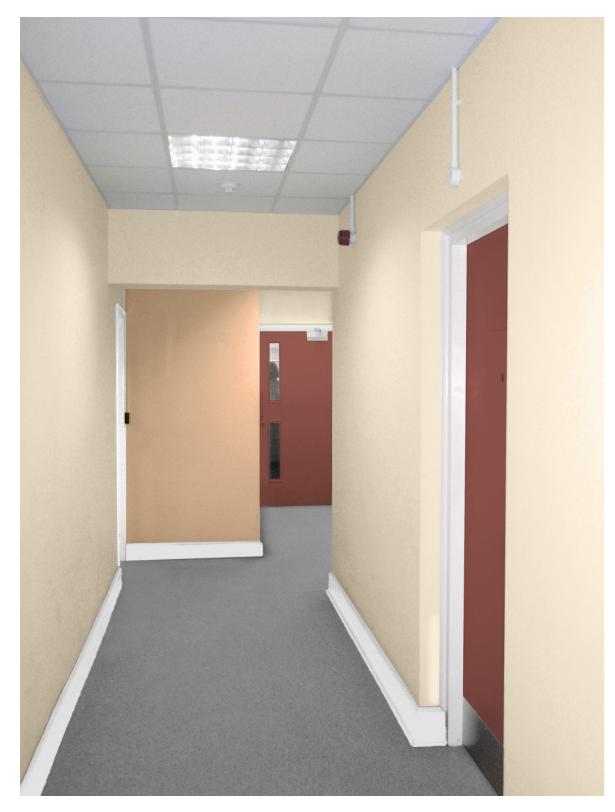

#### **CORAL CORRIDOR**

Broad Walls:

Feature Wall: POACHED PEACH

<sup>\*</sup>Feature colour can also be used below dado, as a lower wall accent.