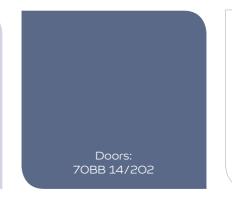

#### LILAC CORRIDOR

Broad Walls: 70BB 83/015 Feature Wall: 70BB 67/096

<sup>\*</sup>Feature colour can also be used below dado, as a lower wall accent.