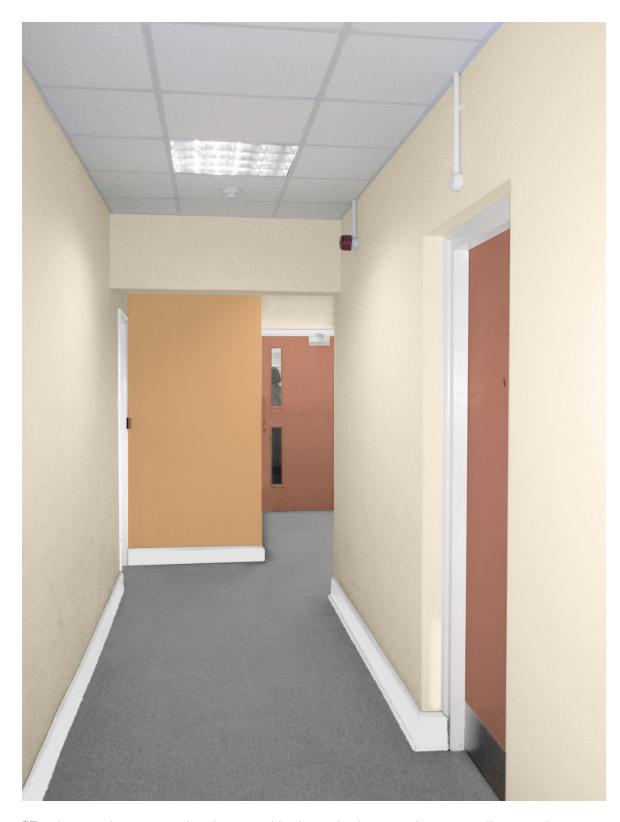

#### **CORAL CORRIDOR**

Broad Walls:

Feature Wall: POACHED PEACH

<sup>\*</sup>Feature colour can also be used below dado, as a lower wall accent.

#### ORANGE CORRIDOR

Broad Walls: DH LINEN COLOUR

Feature Wall: BUFF

<sup>\*</sup>Feature colour can also be used below dado, as a lower wall accent.