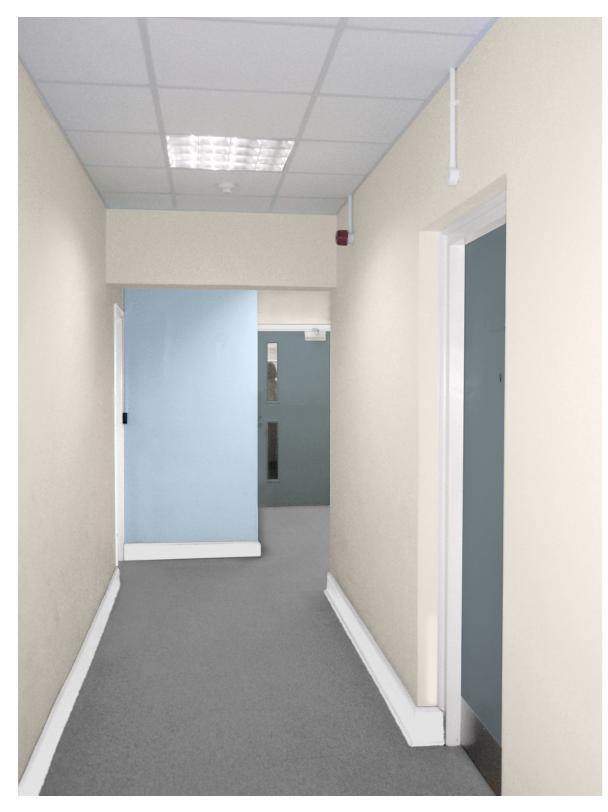

#### **GREY CORRIDOR**

Broad Walls: WHITE MIST Feature Wall: QUARTZ GREY Doors: PEBBLE GREY

<sup>\*</sup>Feature colour can also be used below dado, as a lower wall accent.