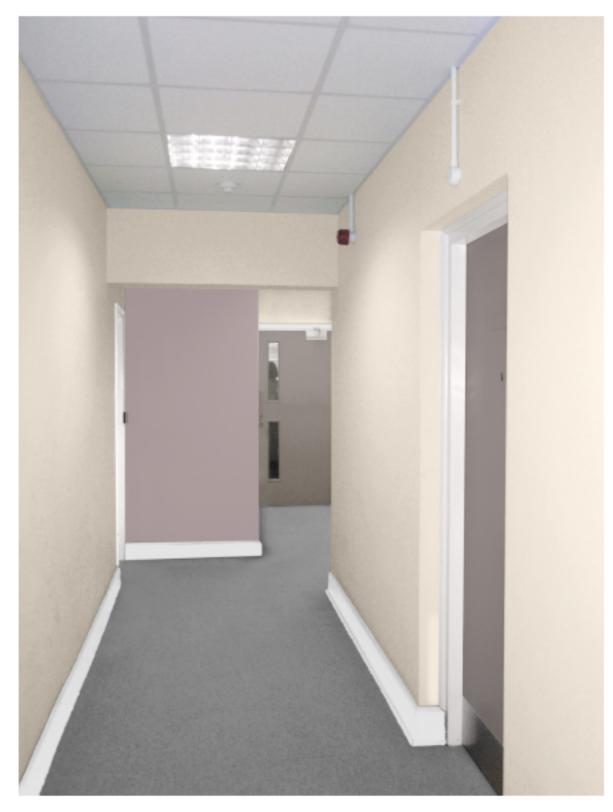

#### PINK CORRIDOR

Broad Walls: ALMOND WHITE Feature Wall: 30YR 49/097

<sup>\*</sup>Feature colour can also be used below dado, as a lower wall accent.